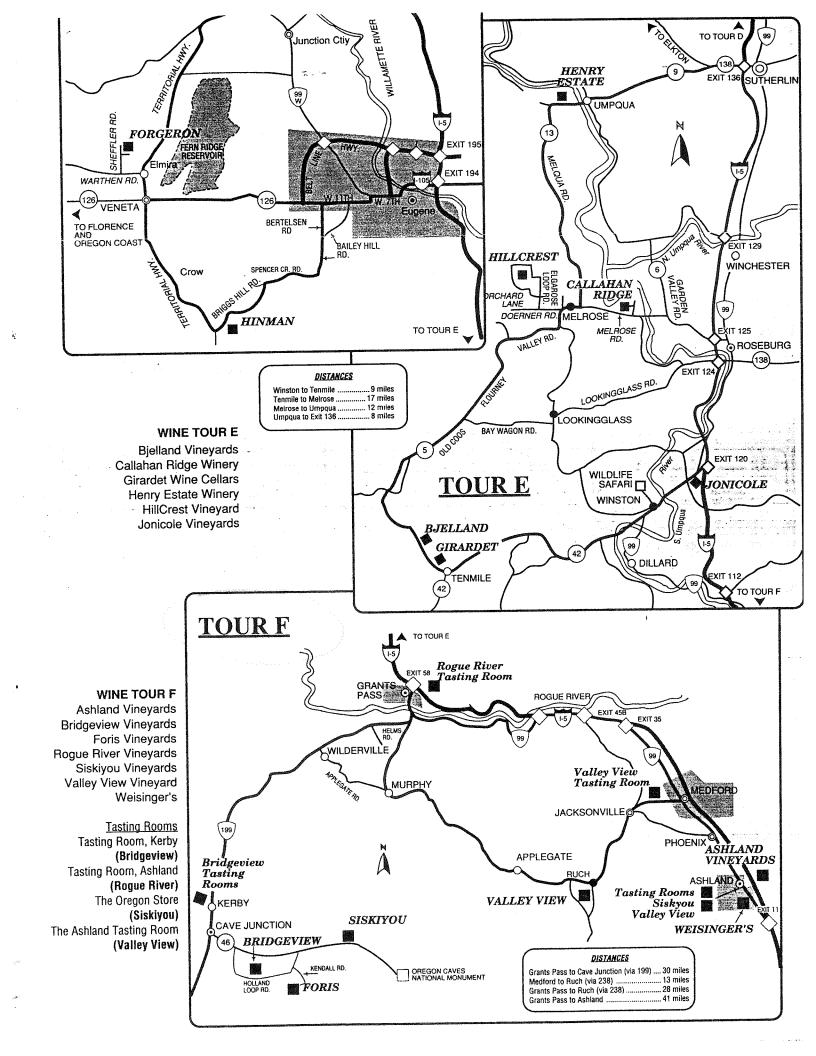

EXHIBIT III - Evidence relating to geographical features which distinguish the viticultural features of the proposed Rogue Valley AVA from the surrounding areas.

EXHIBIT IV - The specific boundaries of the proposed Rogue Valley AVA, based on features which can be found on United States Geological Survey maps of the largest applicable scale.

EXHIBIT V - Copy of U.S.G.S. Map Titled "Medford" at 1:250,000 scale with the boundaries of the proposed Rogue Valley AVA marked in red.

I look forward to your favorable ruling on this application.

Respectfully Submitted, Deandre