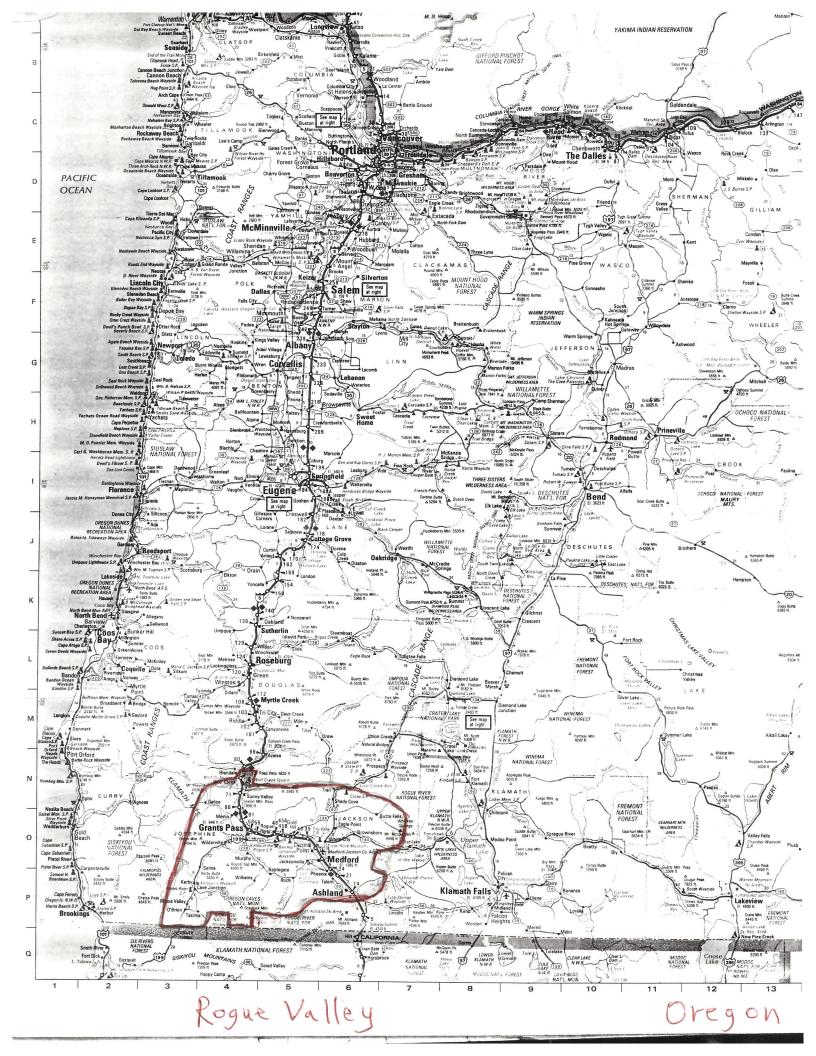

EXHIBIT V - Copy of U.S.G.S. Map Titled "Medford" at 1:250,000 scale with the boundaries of the proposed Rogue Valley AVA marked in red.

I look forward to your favorable ruling on this application.

Respectfully Submitted, Deandre

## Evidence that the name "Rogue Valley" is locally and nationally known and refers to the area specified in this application. 27 CFR Section 9.3(b)(1):

Locally, the names "Rogue River Valley" and "Rogue Valley" are used synonymously to describe those lands drained by the Rogue River and its many tributaries. These lands are entirely within southwestern Oregon and make up portions of Jackson, Josephine and northern Curry Counties. The scope of this application has been narrowed however, to include only portions of Jackson and Josephine Counties and to exclude Curry County altogether. The basis for this limitation is the philosophy that the Rogue Valley, AVA should include only those areas which have some current or past history of fine winegrape production. The principal cities within the Rogue Valley are Ashland, Medford and Grants Pass.