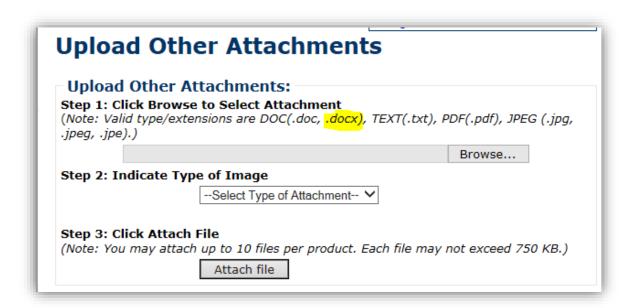

## What's New in COLAs Online 4.1 (Industry Members)

The following system updates and new functionalities are included in Version 4.1 of the COLAs Online system:

 Upload DOCX document type – In addition to previously supported .doc, COLAs Online now accepts .docx documents types as well.