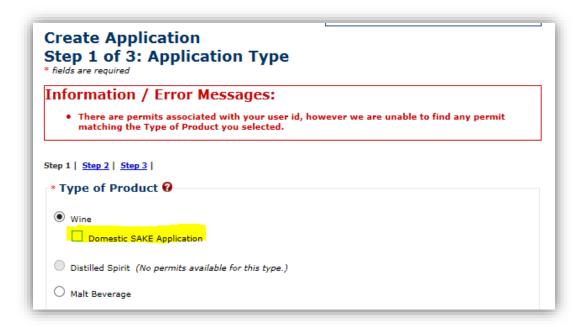

• **Discontinue support for TIFF images** – COLAs Online will now only accept JPEG type images (.jpg, .jpeg, .jpe). Trying to upload a TIFF type image will result in an error.

Domestic Sake update – We have closed a loophole that, under certain circumstances, could allow a holder of a singular Brewer's permit (BRE) to submit a Wine application, without checking the "Domestic Sake Application" box.
In this scenario, trying to proceed from Step 1 of the application, will trigger an error message about the incompatibility between permit and type of product.