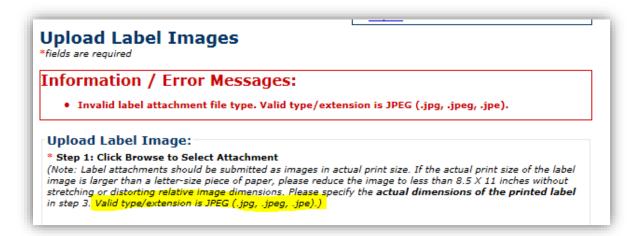

• **Discontinue support for TIFF images** – COLAs Online will now only accept JPEG type images (.jpg, .jpeg, .jpe). Trying to upload a TIFF type image will result in an error.

Domestic Sake update – We have closed a loophole that, under certain circumstances, could allow a holder of a singular Brewer's permit (BRE) to submit a Wine application, without checking the "Domestic Sake Application" box.
In this scenario, trying to proceed from Step 1 of the application, will trigger an error message about the incompatibility between permit and type of product.